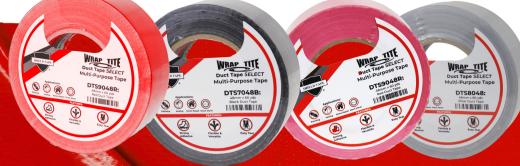

## WRAP TITE SHIELD DUCT TAPES

An affordable option for building, maintenance and repairs!

~Holds strong in a wide range of temperatures~

DTS9048R 2" X 60 YDS, 24 RLS/CASE 9 MIL

## **SILVER**

DTS6048 2" X 60 YDS, 24 RLS/CASE 6 MIL DTS7048
2" X 60 YDS,
24 RLS/CASE
7 MIL

DTS8048
2" X 60 YDS,
24 RLS/CASE
8 MIL

DTS9048 2" X 60 YDS, 24 RLS/CASE 9 MIL

DTS6048B 2" X 60 YDS, 24 RLS/CASE 6 MIL BLACK
DTS7048B
2" X 60 YDS,
24 RLS/CASE
7 MIL

DTS9048B 2" X 60 YDS, 24 RLS/CASE 9 MIL

## FLUORESCENT PINK

DTS9048K 2" X 60 YDS, 24 RLS/CASE 9 MIL